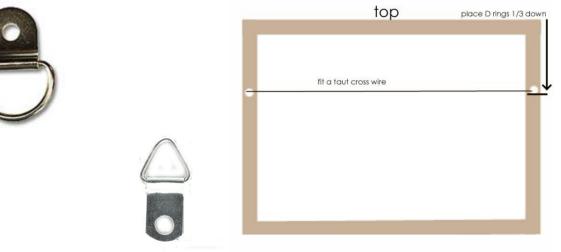

# **<u>CHECK LIST</u>** Please ensure your work complies with the following guidelines. Works that do not comply may not be accepted for exhibition.

Tick when checked

|  |  |  | 1 |
|--|--|--|---|

My Hung works are fitted with <u>D Rings 1/3 down</u> from the top of my frame/top of canvas and have a <u>taut cross wire for</u> <u>Hanging</u>. (Diagram below - If you are unsure what this means please contact the gallery prior to the delivery date.)

standard or triangulated D Rings are acceptable

My entry is my original artwork and it was completed within the last 12 months of this entry date

I have completed my labels and affixed them to my work

I understand that Cardwell Gallery has extremely limited storage capacity, and that I will be able to deliver or have my work delivered only on the scheduled delivery & collection date.